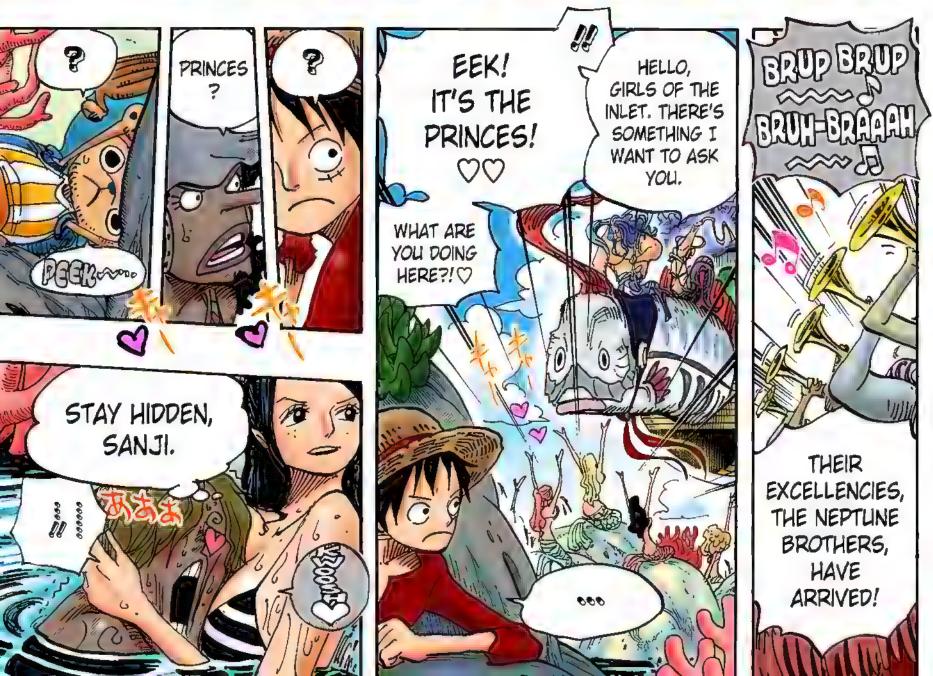

## Chapter 612: TAKEN BY THE SHARK THEY SAVED

THANKS TO THEM, I MADE IT TO FISH-MAN ISLAND WITHOUT EVEN GOING THROUGH CUSTOMS! NOW I CAN CATCH ALL THE MERMAIDS I WANT! THIS PLACE IS A TREASURE TROVE! HEE HEE HEE!

HAVE YOU FORGOTTEN HOW MANY PIRATES ACT FRIENDLY AND THEN TURN AROUND AND KIDNAP MERMAIDS?

WE MUST TAKE PRECAUTIONS WITH THEM!

 $\mathbb{A}$ 

THIS IS VERY TROUBLING. I'D INTENDED TO HONOR THEM FOR SAVING MY SISTER'S PET.